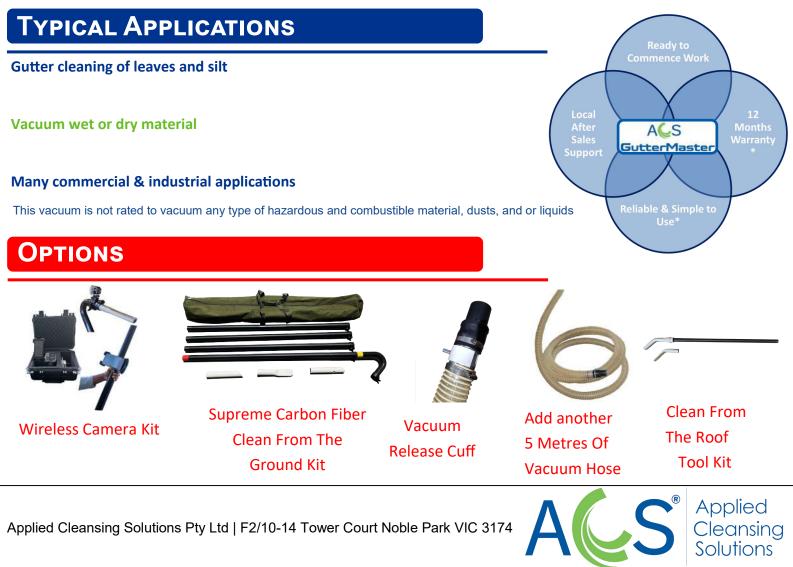

#### Gutter Master<sup>®</sup> 1020 PRO Gutter Vacuum System

The Gutter Master<sup>®</sup> 1020 Pro gutter cleaning System is designed for the user who is looking for a compact and powerful electric vacuum cleaner system. Designed to provide safe cleaning of roof gutter channel from the ground using the optional supply ACS Gutter Master<sup>®</sup> carbon fiber vacuum poles.

Equipped with a triple Ametek vacuum motor head the Gutter Master<sup>®</sup> 1020 Pro will provide the performance you require to get the job done quickly. The reverse air flow system allows you to clean the filter first before emptying the waste container, no more removing the filter to clean it. The Gutter Master<sup>®</sup> 1020 Pro vacuum motor head is supplied with a 1 year warranty.