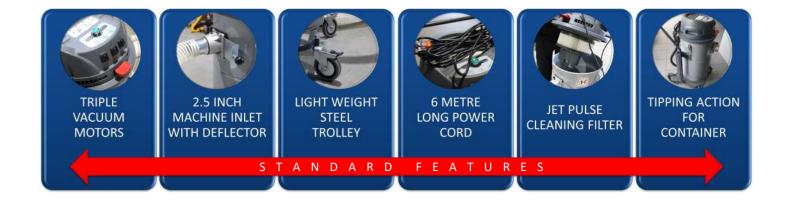

### **STANDARD FEATURES**

- All steel construction
- Airflow performance of 330cfm
- Triple motor configuration with individual dust sealed switches
- 2.5 inch inlet with deflector plate
- 5 metres of Lightweight industrial grade 2.5 inch smooth bore vacuum hose
- High liquid shut off float
- 100 Litre tipping collection drum
- Liquid drain hose on collection drum

- Reverse pulse filter cleaning
- Washable ultra fine filter
- 240 volt mains power cable length of 6 Metres
- Drum trolley enables easy emptying of waste
- Trolley with wheels and handle
- Jet pulse filter cleaning
- Locking Castors