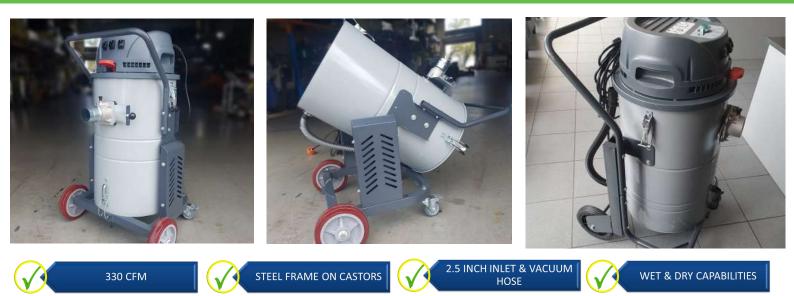

### **STANDARD FEATURES**

- All steel construction
- Airflow performance of 330cfm
- Triple motor configuration with individual dust sealed switches
- 2.5 inch inlet with deflector plate
- 5 metres of Lightweight industrial grade 2.5 inch smooth bore vacuum hose
- High liquid shut off float
- 100 Litre tipping collection drum
- Liquid drain hose on collection drum

- Reverse pulse filter cleaning
- Washable ultra fine filter
- 240 volt mains power cable length of 6 Metres
- Drum trolley enables easy emptying of waste
- Trolley with wheels and handle
- Jet pulse filter cleaning
- Locking Castors