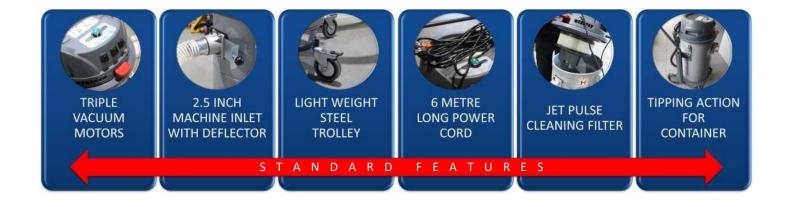

### **STANDARD FEATURES**

- All steel construction
- Airflow performance of 330cfm
- Triple motor configuration with individual dust sealed switches
- 2.5 inch inlet with deflector plate
- 5 metres of Lightweight industrial grade 2.5 inch smooth bore vacuum hose
- High liquid shut off float
- 100 Litre tipping collection drum
- Liquid drain hose on collection drum

- Reverse pulse filter cleaning
- Washable ultra fine filter
- 240 volt mains power cable length of 6 Metres
- Drum trolley enables easy emptying of waste
- Trolley with wheels and handle
- Jet pulse filter cleaning
- Locking Castors