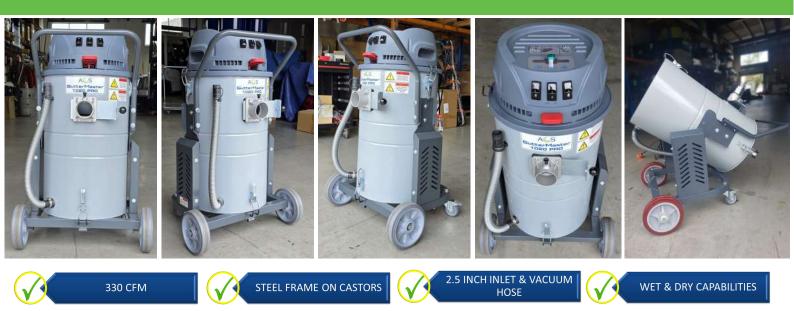

### **STANDARD FEATURES**

- All steel construction
- Airflow performance of 330cfm
- Triple motor configuration with individual dust sealed switches
- 2.5 inch inlet with deflector plate
- 5 metres of Lightweight industrial grade 2.5 inch smooth bore vacuum hose
- High liquid shut off float
- 100 Litre tipping collection drum
- Liquid drain hose on collection drum

- Reverse pulse filter cleaning
- Washable ultra fine filter
- 240 volt mains power cable length of 6 Metres
- Drum trolley enables easy emptying of waste
- Trolley with wheels and handle
- Jet pulse filter cleaning
- Locking Castors