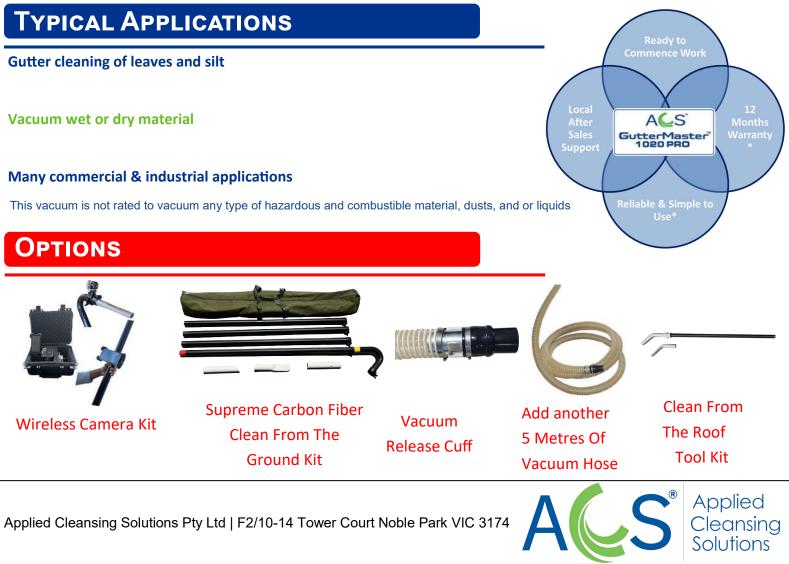

#### Gutter Master<sup>®</sup> 1020 PRO Gutter Vacuum System

The Gutter Master<sup>®</sup> 1020 Pro gutter cleaning System is designed for the user who is looking for a compact and powerful electric vacuum cleaner system. Designed to provide safe cleaning of roof gutter channel from the ground using the optional supply ACS Gutter Master<sup>®</sup> carbon fiber vacuum poles.

Equipped with a triple Ametek vacuum motor head the Gutter Master<sup>®</sup> 1020 Pro will provide the performance you require to get the job done quickly. The reverse air flow system allows you to clean the filter first before emptying the waste container, no more removing the filter to clean it. The Gutter Master<sup>®</sup> 1020 Pro vacuum motor head is supplied with a 1 year warranty.