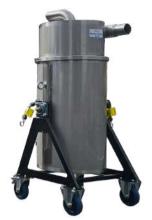

# Gutter Master® 1630 Modular

Introducing the Gutter Master® 1630 Modular, a portable unit that can be left on your vehicle, van or trailer if desired. Powered by a GX390 Honda 13Hp key start engine with an impressive 30 metres of hose length working capability. The innovative design includes a mobile tipping 150-litre waste drum fitted with a cyclonic drum top separator. A compact hose reel with 30 metres of hose is included. The Vacuum platform frame is galvanized steel with large pneumatic wheels for easy maneuvering. Delivering a variable working vacuum pressure of up to -35kpa allows quick and efficient cleaning of residential, commercial and industrial roof gutter channel.

Stainless steel tipping waste tipper on wheels

Stainless steel 150-litre waste drum with cyclonic drum top separator

Compact hose reel with 30 metres 2.5 inch hose