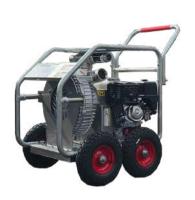

# Gutter Master® 1630 Modular

Introducing the Gutter Master® 1630 Modular, a portable unit that can be left on your vehicle, van or trailer if desired. Powered by a GX390 Honda 13Hp key start engine with an impressive 30 metres of hose length working capability. The innovative design includes a mobile tipping 150-litre waste drum fitted with a cyclonic drum top separator. A compact hose reel with 30 metres of hose is included. The Vacuum platform frame is galvanized steel with large pneumatic wheels for easy maneuvering. Delivering a variable working vacuum pressure of up to -35kpa allows quick and efficient cleaning of residential, commercial and industrial roof gutter channel.

### STANDARD FEATURES

Galvanised steel engine roll frame platform

Regenerative heavy duty industrial, no maintenance vacuum producer with 2 years warranty by ACS®

13hp Key Start GX390 Honda engine, 3 years warranty by the engine manufacturer

Easily fits into a small commercial van

Wet and dry capabilities

Can be placed on a 6 x 4 standard trailer with room for other equipment

Teflon-coated washable vacuum filter

Pneumatic wheels fitted for easy maneuvering