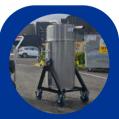

# Gutter Master® 1630 Modular

Introducing the Gutter Master® 1630 Modular, a portable unit that can be left on your vehicle, van or trailer if desired. Powered by a GX390 Honda 13Hp key start engine with an impressive 30 metres of hose length working capability. The innovative design includes a mobile tipping 150-litre waste drum fitted with a cyclonic drum top separator. A compact hose reel with 30 metres of hose is included. The Vacuum platform frame is galvanized steel with large pneumatic wheels for easy maneuvering. Delivering a variable working vacuum pressure of up to -35kpa allows quick and efficient cleaning of residential, commercial and industrial roof gutter channel.

Stainless steel tipping waste tipper on wheels

Stainless steel 150-litre waste drum with cyclonic drum top separator

Compact hose reel with 30 metres 2.5 inch hose