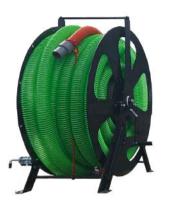

Stainless steel tipping waste tipper on wheels

Stainless steel 150-litre waste drum with cyclonic drum top separator

Compact hose reel with 30 metres 2.5 inch hose