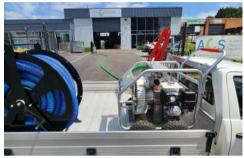

# Gutter Master® 1630 Modular

Introducing the Gutter Master® 1630 Modular, a portable unit that can be left on your vehicle, van or trailer if desired. Powered by a GX390 Honda 13Hp key start engine with an impressive 30 metres of hose length working capability. The innovative design includes a mobile tipping 150-litre waste drum fitted with a cyclonic drum top separator. A compact hose reel with 30 metres of hose is included. The Vacuum platform frame is galvanized steel with large pneumatic wheels for easy maneuvering. Delivering a variable working vacuum pressure of up to -35kpa allows quick and efficient cleaning of residential, commercial and industrial roof gutter channel.

MAINTENANCE FREE VACUUM RODUCER

INTERCEPTOR ON WHEELS

30 METRES OF 2.5 INCH HOSE ON **HOSE REEL** 

**EEL ROLL** 

**MODULAR PORTABLE OR** PERMANENT

STANDARD FEATURES

FOR MORE INFO CALL +61 3 9769 1211

Easily fits into a small commercial van

Wet and dry capabilities

Can be placed on a 6 x 4 standard trailer with room for other equipment

Teflon-coated washable vacuum filter

Pneumatic wheels fitted for easy maneuvering