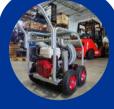

# Gutter Master® 1630 Modular

Introducing the Gutter Master® 1630 Modular, a portable unit that can be left on your vehicle, van or trailer if desired. Powered by a GX390 Honda 13Hp key start engine with an impressive 30 metres of hose length working capability. The innovative design includes a mobile tipping 150-litre waste drum fitted with a cyclonic drum top separator. A compact hose reel with 30 metres of hose is included. The Vacuum platform frame is galvanized steel with large pneumatic wheels for easy maneuvering. Delivering a variable working vacuum pressure of up to -35kpa allows quick and efficient cleaning of residential, commercial and industrial roof gutter channel.

### STANDARD FEATURES

Galvanised steel engine roll frame platform

Regenerative heavy duty industrial, no maintenance vacuum producer with 2 years warranty by ACS®

13hp Key Start GX390 Honda engine, 3 years warranty by the engine manufacturer