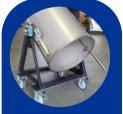

Stainless steel tipping waste tipper on wheels

Stainless steel 150-litre waste drum with cyclonic drum top separator

Compact hose reel with 30 metres 2.5 inch hose