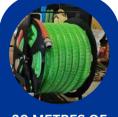

# Gutter Master® 1630 Modular

Introducing the Gutter Master® 1630 Modular, a portable unit that can be left on your vehicle, van or trailer if desired. Powered by a GX390 Honda 13Hp key start engine with an impressive 30 metres of hose length working capability. The innovative design includes a mobile tipping 150-litre waste drum fitted with a cyclonic drum top separator. A compact hose reel with 30 metres of hose is included. The Vacuum platform frame is galvanized steel with large pneumatic wheels for easy maneuvering. Delivering a variable working vacuum pressure of up to -35kpa allows quick and efficient cleaning of residential, commercial and industrial roof gutter channel.

Stainless steel tipping waste tipper on wheels

Stainless steel 150-litre waste drum with cyclonic drum top separator

Compact hose reel with 30 metres 2.5 inch hose