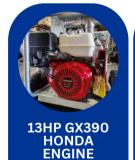

### STANDARD FEATURES

Galvanised steel engine roll frame platform

Regenerative heavy duty industrial, no maintenance vacuum producer with 2 years warranty by ACS®

13hp Key Start GX390 Honda engine, 3 years warranty by the engine manufacturer