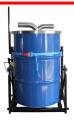

### THE ALL ROUND TRADESMAN INDUSTRIAL VACUUM SYSTEM

The Gutter Master® 2040 is a COMPACT Industrial Grade trailer and or utility mounted vacuum system. This model is manufactured mostly from stainless steel and other non corrosive materials.

# STANDARD & OPTIONAL FEATURES

Stainless steel skid/platform

Regenerative heavy duty industrial, no maintenance vacuum producer

Stainless steel filter housing

Custom steel powder coated hose reel

High liquid level shut off

Can be placed on a 8 x 5 single standard trailer

23 Hp Key start Vanguard V-Twin engine

12 Litre marine fuel tank with gauge

Cyclonic interceptor and rust prevention coated 205 litre drum

Washable filter to protect the vacuum producer