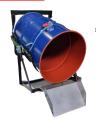

# STANDARD & OPTIONAL FEATURES

Stainless steel skid/platform

Regenerative heavy duty industrial, no maintenance vacuum producer

Stainless steel filter housing

Custom steel powder coated hose reel

High liquid level shut off

40 metres x lightweight industrial grade 63mm smooth bore vacuum hose

Powder coated drum handling waste tipper

3 years warranty on engine\*

Clean from the roof tool kit

Complete system will fit on a single & dual cab alloy tray ute, with room for tool boxes and other accessories

Can be placed on a 8 x 5 single standard trailer

23 Hp Key start Vanguard V-Twin engine

12 Litre marine fuel tank with gauge

Cyclonic interceptor and rust prevention coated 205 litre drum

Washable filter to protect the vacuum producer