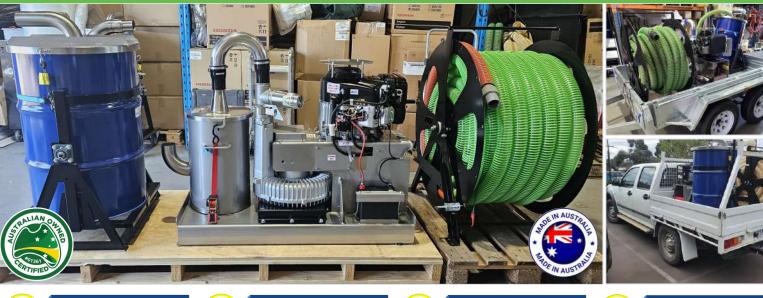

### THE ALL ROUND TRADESMAN INDUSTRIAL VACUUM SYSTEM

The Gutter Master® 2040 is a COMPACT Industrial Grade trailer and or utility mounted vacuum system. This model is manufactured mostly from stainless steel and other non corrosive materials.

The Gutter Master® 2040 is our new generation of Australian designed and manufactured vacuum systems specifically designed for the mobile tradesman, the 2040 has been tested to hose lengths of 60 meters.

Whether you want to vacuum a roof gutter channel, pressure washer water run off and even small pit cleaning, the Gutter Master® 2040 will provide the vacuum power you require.

# STANDARD & OPTIONAL FEATURES

Stainless steel skid/platform

Regenerative heavy duty industrial, no maintenance vacuum producer

Stainless steel filter housing

Custom steel powder coated hose reel

High liquid level shut off

40 metres x lightweight industrial grade 63mm smooth bore vacuum hose

Powder coated drum handling waste tipper

3 years warranty on engine\*

Clean from the roof tool kit

Complete system will fit on a single & dual cab alloy tray ute, with room for tool boxes and other accessories

Can be placed on a 8 x 5 single standard trailer

23 Hp Key start Vanguard V-Twin engine

12 Litre marine fuel tank with gauge

Cyclonic interceptor and rust prevention coated 205 litre drum

Washable filter to protect the vacuum producer