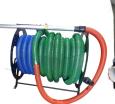

# STANDARD & OPTIONAL FEATURES

Stainless steel skid/platform

Regenerative heavy duty industrial, no maintenance vacuum producer

Stainless steel filter housing

Custom steel powder coated hose reel

High liquid level shut off

40 metres x lightweight industrial grade 63mm smooth bore vacuum hose

Powder coated drum handling waste tipper

3 years warranty on engine\*

Clean from the roof tool kit

Complete system will fit on a single & dual cab alloy tray ute, with room for tool boxes and other accessories

2" Whip end high flex hose kit with one piece swivel cuff