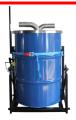

# STANDARD & OPTIONAL FEATURES

Stainless steel skid/platform

Regenerative heavy duty industrial, no maintenance vacuum producer

Stainless steel filter housing

Custom steel powder coated hose reel

High liquid level shut off

Can be placed on a 8 x 5 single standard trailer

23 Hp Key start Vanguard V-Twin engine

12 Litre marine fuel tank with gauge

Cyclonic interceptor and rust prevention coated 205 litre drum

Washable filter to protect the vacuum producer