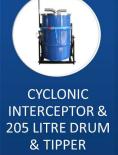

Can be placed on a 8 x 5 single standard trailer

23 Hp Key start Vanguard V-Twin engine

12 Litre marine fuel tank with gauge

Cyclonic interceptor and rust prevention coated 205 litre drum

Washable filter to protect the vacuum producer

## **OPTIONS**

Supreme 50mm OD Carbon Fiber Clean From The Ground Kit

Wireless Camera Kit

Large Item Vac Release Cuff

Additional 205L Drum Tipper

Drum Waste Discharge Chute (Trailer & Utes)

Whip End Flex Hose