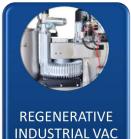

# STANDARD & OPTIONAL FEATURES

Stainless steel skid/platform

Regenerative heavy duty industrial, no maintenance vacuum producer

Stainless steel filter housing

Custom steel powder coated hose reel

High liquid level shut off

Can be placed on a 8 x 5 single standard trailer

23 Hp Key start Vanguard V-Twin engine

12 Litre marine fuel tank with gauge

Cyclonic interceptor and rust prevention coated 205 litre drum

Washable filter to protect the vacuum producer