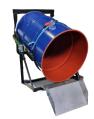

60 metres x lightweight industrial grade 63mm smooth bore vacuum hose

Powder coated drum handling waste tipper

3 years warranty on engine\*

Clean from the roof tool kit

Complete system will fit on a single & dual cab alloy tray ute, with room for tool boxes and other accessories

Can be placed on a 8 x 5 single standard trailer

23 Hp Key start Vanguard V-Twin engine

12 Litre marine fuel tank with gauge

Cyclonic interceptor and rust prevention coated 205 litre drum

Washable filter to protect the vacuum producer