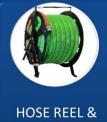

60 metres x lightweight industrial grade 63mm smooth bore vacuum hose

Powder coated drum handling waste tipper

3 years warranty on engine\*

Clean from the roof tool kit

Complete system will fit on a single & dual cab alloy tray ute, with room for tool boxes and other accessories

2" Whip end high flex hose kit with one piece swivel cuff