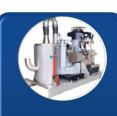

#### THE ALL ROUND TRADESMAN INDUSTRIAL VACUUM SYSTEM

The Gutter Master® 2040 is a COMPACT Industrial Grade trailer and or utility mounted vacuum system. This model is manufactured mostly from stainless steel and other non corrosive materials.

The Gutter Master® 2040 is our new generation of Australian designed and manufactured vacuum systems specifically designed for the mobile tradesman, the 2040 has been tested to hose lengths of 60 meters.

# STANDARD & OPTIONAL FEATURES

Stainless steel skid/platform

Regenerative heavy duty industrial, no maintenance vacuum producer

Stainless steel filter housing

Custom steel powder coated hose reel

High liquid level shut off