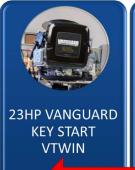

Can be placed on a 8 x 5 single standard trailer

23 Hp Key start Vanguard V-Twin engine

12 Litre marine fuel tank with gauge

Cyclonic interceptor and rust prevention coated 205 litre drum

Washable filter to protect the vacuum producer