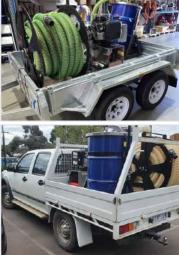

60 metres x lightweight industrial grade 63mm smooth bore vacuum hose

Powder coated drum handling waste tipper

3 years warranty on engine\*

Clean from the roof tool kit

Complete system will fit on a single & dual cab alloy tray ute, with room for tool boxes and other accessories

Can be placed on a 8 x 5 single standard trailer

23 Hp Key start Vanguard V-Twin engine

12 Litre marine fuel tank with gauge

Cyclonic interceptor and rust prevention coated 205 litre drum

Washable filter to protect the vacuum producer