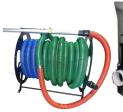

60 metres x lightweight industrial grade 63mm smooth bore vacuum hose

Powder coated drum handling waste tipper

3 years warranty on engine\*

Clean from the roof tool kit

Complete system will fit on a single & dual cab alloy tray ute, with room for tool boxes and other accessories

2" Whip end high flex hose kit with one piece swivel cuff