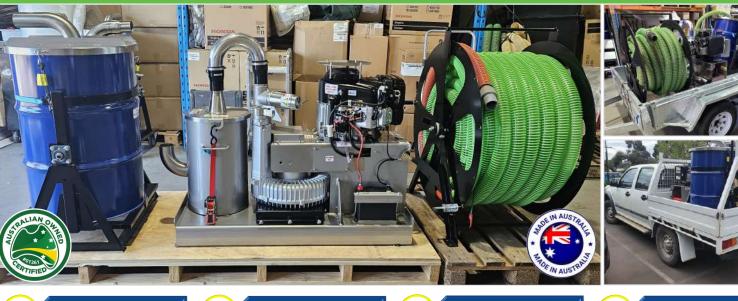

#### THE ALL ROUND TRADESMAN INDUSTRIAL VACUUM SYSTEM

The Gutter Master® 2040 is a COMPACT Industrial Grade trailer and or utility mounted vacuum system. This model is manufactured mostly from stainless steel and other non corrosive materials.

The Gutter Master® 2040 is our new generation of Australian designed and manufactured vacuum systems specifically designed for the mobile tradesman, the 2040 has been tested to hose lengths of 60 meters.

# STANDARD & OPTIONAL FEATURES

Stainless steel skid/platform

Regenerative heavy duty industrial, no maintenance vacuum producer

Stainless steel filter housing

Custom steel powder coated hose reel

High liquid level shut off

60 metres x lightweight industrial grade 63mm smooth bore vacuum hose

Powder coated drum handling waste tipper

3 years warranty on engine\*

Clean from the roof tool kit

Complete system will fit on a single & dual cab alloy tray ute, with room for tool boxes and other accessories

Can be placed on a 8 x 5 single standard trailer

23 Hp Key start Vanguard V-Twin engine

12 Litre marine fuel tank with gauge

Cyclonic interceptor and rust prevention coated 205 litre drum

Washable filter to protect the vacuum producer