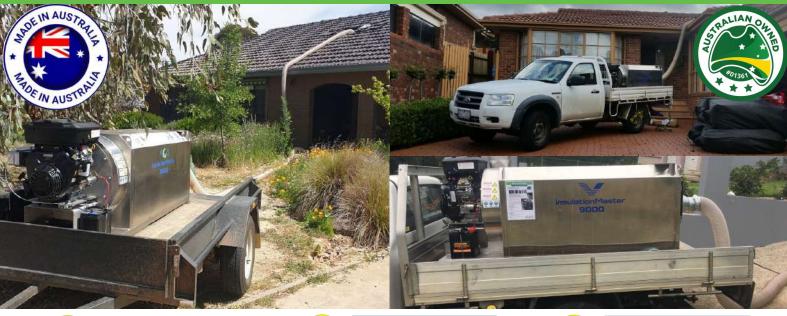

## Insulation Master® 9000

This is the fastest way to remove old cellulose insulation fibres from ceiling spaces. Using a large diameter 5 inch duct hose Insulation Master<sup>®</sup> will rapidly and profitably remove shredded cellulose insulation in a fraction of the time compared with regular vacuum cleaning.

An Australian developed, cellulose and rockwool fibre insulation removal vacuum that solves the design limitations associated with through the impeller style insulation removal machines. Insulation Master<sup>®</sup> is unique in its class.

As a rapid recovery machine it is perfect for fast and profitable ceiling insulation removal with the benefit of having a significantly longer working lifespan with minimal ongoing maintenance costs. Insulation Master<sup>®</sup> comes complete including 30 metres of anti-static polyurethane vacuum duct hose. Available as either a skid mount or integrated into a custom road registrable trailer.

#### **DIMENSIONS (Skid Only)**

Length - 1930mm Width - 700mm Height - 900mm Weight - 270kg

\* Refer to detailed warranty & conditions