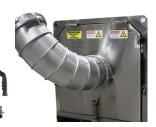

## Insulation Master® 9000

This is the fastest way to remove old cellulose insulation fibres from ceiling spaces. Using a large diameter 5 inch duct hose Insulation Master<sup>®</sup> will rapidly and profitably remove shredded cellulose insulation in a fraction of the time compared with regular vacuum cleaning.

Featuring straight-through suction Insulation Master does not pass any of the vacuumed cellulose insulation through its impeller fan scroll housing. This major operational improvement completely eliminates the rapid fan wear and engine drive shaft wear.

As a rapid recovery machine it is perfect for fast and profitable ceiling insulation removal with the benefit of having a significantly longer working lifespan with minimal ongoing maintenance costs. Insulation Master<sup>®</sup> comes complete including 30 metres of anti-static polyurethane vacuum duct hose. Available as either a skid mount or integrated into a custom road registrable trailer.