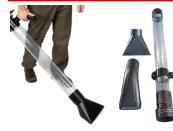

### **OPTIONS**

Insulation removal tool

90-degree inlet elbow for boom

Additional 400 litre bio degradable bags

8 x 5 Galvanised dual axle / single axle trailer

Cage 600/900mm With or without canvas cover

Applied Cleansing Solutions® Pty Ltd | F2 / 10-14 Tower Court Noble Park VIC 3174 www.appliedcleansing.com.au