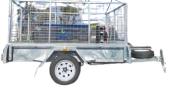

As a rapid recovery machine it is perfect for fast and profitable ceiling insulation removal with the benefit of having a significantly longer working lifespan with minimal ongoing maintenance costs. Insulation Master<sup>®</sup> comes complete including 30 metres of anti-static polyurethane vacuum duct hose. Available as either a skid mount or integrated into a custom road registrable trailer.

### **OPTIONS**

Insulation removal tool

90-degree inlet elbow for boom

Additional 400 litre bio degradable bags

8 x 5 Galvanised dual axle / single axle trailer

Cage 600/900mm With or without canvas cover

Applied Cleansing Solutions® Pty Ltd | F2 / 10-14 Tower Court Noble Park VIC 3174 www.appliedcleansing.com.au