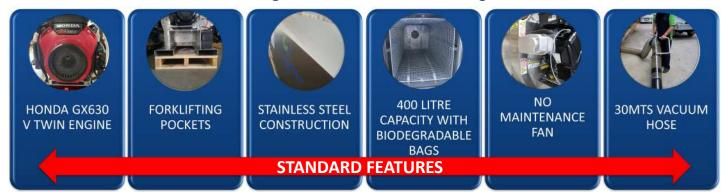

## **STANDARD & OPTIONAL FEATURES**

**Extremely high airflow** 

Unique, high static pressure, 12 blade turbo impeller fan

Honda GX690 engine V-Twin electric key start

Straight through suction means no impeller to snag

Zero abrasion fan wear unlike typical leaf/litter vacuums

Low cost, quick change, 400L capacity collection bags

**Ergonomic & light weight vacuum wand** 

Bags feature inbuilt drawstring closure

Intrinsically safe, fully enclosed rotating impeller fan

Simple to use OH&S safe design

**Fully supported** 

36 Month engine warranty

Robust stainless steel construction

Integrated forklift skid platform

**Australian Made** 