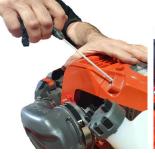

## Wheelie Bin Vacuum 240-125-HV

The Wheelie Bin Vac 240-125-HV is a pedestrian vacuum litter collector that is fitted with a powerful 2 stroke 64cc Husqvarna engine, a 125mm suction hose,





















## **Features**

**Eliminates manual litter picking** 

**76** dba

Washable filter bag

**Collects into plastic bag liners (optional)** 

Vacuum hand speed control

2450 cfm

Clean vacuum fan system

Simple to operate & service

Easy to move around

## **Typical Uses**

**Shopping Centre Car parks** 

**Educational facilities** 

**Ground Maintenance** 

Parks & Gardens

**Sports Stadiums** 

**Contract Cleaners** 

Leaf, Litter, mulch garden waste

For more info call +61 3 9769 1211



**DIMENSIONS (On Trolley)** 

Length - 1500mm Width - 620mm Height - 1340mm Weight - 42kg

A S Applied Cleansing Solutions

Applied Cleansing Solutions Pty Ltd | 10-14 Tower Court Noble Park VIC 3174 www.appliedcleansing.com.au