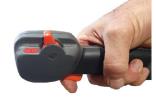

## **Features**

**Eliminates manual litter picking** 

**76** dba

Washable filter bag

**Collects into plastic bag liners (optional)** 

Vacuum hand speed control

2450 cfm

Clean vacuum fan system

Simple to operate & service

Easy to move around