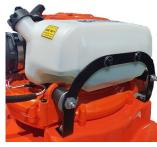

## Wheelie Bin Vacuum 240-125-HV

The Wheelie Bin Vac 240-125-HV is a pedestrian vacuum litter collector that is fitted with a powerful 2 stroke 64cc Husqvarna engine, a 125mm suction hose,

## **Features**

**Eliminates manual litter picking** 

**76** dba

Washable filter bag

**Collects into plastic bag liners (optional)** 

Vacuum hand speed control

2450 cfm

Clean vacuum fan system