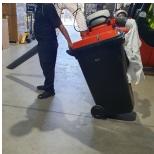

## Wheelie Bin Vacuum 240-125-HV

The Wheelie Bin Vac 240-125-HV is a pedestrian vacuum litter collector that is fitted with a powerful 2 stroke 64cc Husqvarna engine, a 125mm suction hose,

Simple to operate & service

Easy to move around