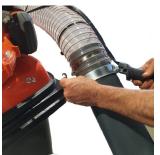

## Wheelie Bin Vacuum 240-125-HV

The Wheelie Bin Vac 240-125-HV is a pedestrian vacuum litter collector that is fitted with a powerful 2 stroke 64cc Husqvarna engine, a 125mm suction hose,

## **Features**

**Eliminates manual litter picking** 

**76** dba

Washable filter bag

**Collects into plastic bag liners (optional)** 

Vacuum hand speed control

2450 cfm

Clean vacuum fan system