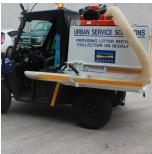

## Wheelie Bin Vacuum 240-125-HV

The Wheelie Bin Vac 240-125-HV is a pedestrian vacuum litter collector that is fitted with a powerful 2 stroke 64cc Husqvarna engine, a 125mm suction hose,

## **Typical Uses**

**Shopping Centre Car parks** 

**Educational facilities** 

**Ground Maintenance** 

Parks & Gardens

**Sports Stadiums** 

**Contract Cleaners** 

Leaf, Litter, mulch garden waste