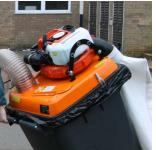

## Wheelie Bin Vacuum 240-125-HV

The Wheelie Bin Vac 240-125-HV is a pedestrian vacuum litter collector that is fitted with a powerful 2 stroke 64cc Husqvarna engine, a 125mm suction hose,

## **Features**

**Eliminates manual litter picking** 

**76** dba

Washable filter bag

**Collects into plastic bag liners (optional)** 

Vacuum hand speed control

2450 cfm

Clean vacuum fan system